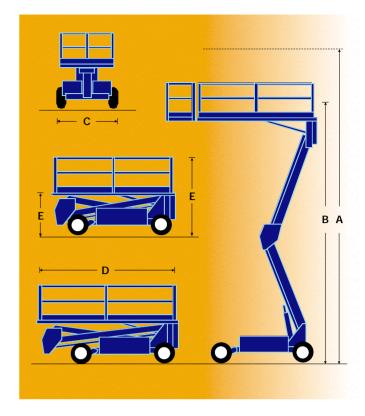

| specifications                            | SL26SL                                                                                                                                                             | SL30SL               |
|-------------------------------------------|--------------------------------------------------------------------------------------------------------------------------------------------------------------------|----------------------|
| working height A                          | 10 m                                                                                                                                                               | 11 m                 |
| platform height B                         | 8 m                                                                                                                                                                | 9 m                  |
| max. drive height                         | 8 m                                                                                                                                                                | 9 m                  |
| platform capacity (max.)                  | 680 kg                                                                                                                                                             | 590 kg               |
| platform size (inside)                    | 1.72 m x 3.66 m                                                                                                                                                    | 1.72 m x 4.23 m      |
| weight - diesel                           | 2,853 kg                                                                                                                                                           | 2,967 kg             |
| stowed height E                           | 2.60 m                                                                                                                                                             | 2.60 m               |
| length D                                  | 3.79 m                                                                                                                                                             | 4.39 m               |
| width C                                   | 2.13 m                                                                                                                                                             | 2.13 m               |
| wheelbase                                 | 2.54 m                                                                                                                                                             | 2.54 m               |
| drive speed -max.<br>with platform raised | 5.0 km/h<br>0.8 km/h                                                                                                                                               | 5.0 km/h<br>0.8 km/h |
| gradeability                              | 19 degrees                                                                                                                                                         | 19 degrees           |
| axle ground clearance                     | 200 mm                                                                                                                                                             | 200 mm               |
| chassis ground clearance                  | 320 mm                                                                                                                                                             | 320 mm               |
| inside turning radius                     | 3.9 m                                                                                                                                                              | 3.9 m                |
| lift speed - raise/lower                  | 21/32 seconds                                                                                                                                                      | 21/32 seconds        |
| toeboards                                 | 152 mm                                                                                                                                                             | 152 mm               |
| guardrails                                | 1.1 m                                                                                                                                                              | 1.1 m                |
| control system                            | proportional, single axis controller with thumb rocker<br>steering. levelling control: two toggle switches and<br>bubble level (inoperable above interlock height) |                      |
| platform levelling                        | 13° to either side; 9° fore, 9° aft                                                                                                                                |                      |
| drive system                              | four wheel with hydraulic motors                                                                                                                                   |                      |
| power source                              | 22hp Kubota diesel, water cooled engine                                                                                                                            |                      |
| tyres                                     | 26 x 12.00 - 12 NHS Super Terra-grip with Trac Seal                                                                                                                |                      |
| parking brake                             | spring-applied/hydraulically-released, multiple disc                                                                                                               |                      |