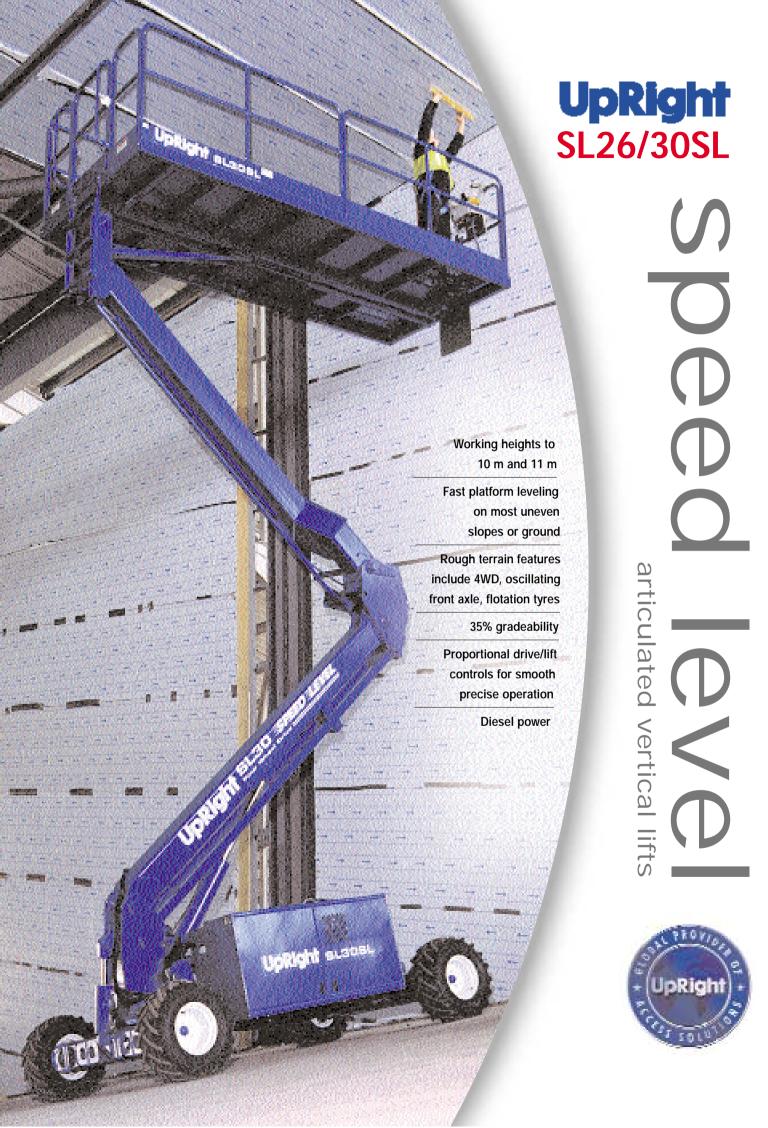

## standard features

Diesel

Speed Level powered platform levelling
Oscillating front axle
Dual multi-disc brakes
One-hand, proportional controls

Wired for AC outlet on platform

Fold-down guardrails

Descent alarm/hour meter

manufactured by
UpRight

The Speed Level allows fast platform levelling on slopes and uneven ground.

All models have oscillating axles to keep drive wheels in contact with uneven ground and have high levels of gradeability for tough sites and loading ramps.